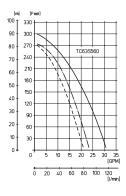

Centrifugal pump pressure is stated as delivery head in Feet, (m) and PSI.

The diagrams of immersion pump types STA404; with semi-open impellers, and STC63S560, with closed impellers, show the rates for coolants of different viscosities and different specific weights in ft (m) and PSI (bar) respectively.