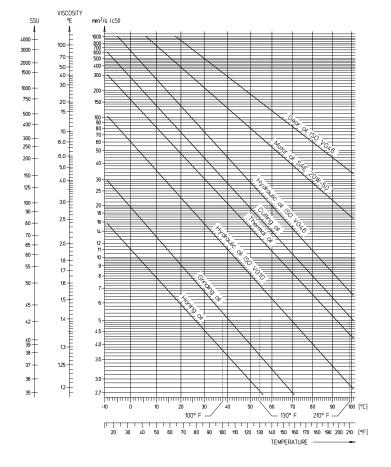

The viscogram shows examples of common oils. Upon request, oil curves for specific pumps can be provided.