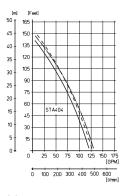

Centrifugal pump pressure is stated as delivery head in Feet, (m) and PSI.

The diagrams of immersion pump types STA404; with semi-open impellers, and STC63S560, with closed impellers, show the rates for coolants of different viscosities and different specific weights in ft (m) and PSI (bar) respectively.

## STA404 with semi-open impellers

| 10x1 | 1PS| | 5.5 | 62.5 | 7.5 | 62.5 | 7.5 | 62.5 | 7.5 | 62.5 | 7.5 | 62.5 | 7.5 | 62.5 | 7.5 | 62.5 | 7.5 | 62.5 | 7.5 | 62.5 | 7.5 | 62.5 | 7.5 | 62.5 | 7.5 | 62.5 | 7.5 | 62.5 | 7.5 | 62.5 | 7.5 | 62.5 | 7.5 | 62.5 | 7.5 | 62.5 | 7.5 | 62.5 | 7.5 | 62.5 | 7.5 | 62.5 | 7.5 | 62.5 | 7.5 | 62.5 | 7.5 | 62.5 | 7.5 | 7.5 | 62.5 | 7.5 | 7.5 | 62.5 | 7.5 | 7.5 | 7.5 | 7.5 | 7.5 | 7.5 | 7.5 | 7.5 | 7.5 | 7.5 | 7.5 | 7.5 | 7.5 | 7.5 | 7.5 | 7.5 | 7.5 | 7.5 | 7.5 | 7.5 | 7.5 | 7.5 | 7.5 | 7.5 | 7.5 | 7.5 | 7.5 | 7.5 | 7.5 | 7.5 | 7.5 | 7.5 | 7.5 | 7.5 | 7.5 | 7.5 | 7.5 | 7.5 | 7.5 | 7.5 | 7.5 | 7.5 | 7.5 | 7.5 | 7.5 | 7.5 | 7.5 | 7.5 | 7.5 | 7.5 | 7.5 | 7.5 | 7.5 | 7.5 | 7.5 | 7.5 | 7.5 | 7.5 | 7.5 | 7.5 | 7.5 | 7.5 | 7.5 | 7.5 | 7.5 | 7.5 | 7.5 | 7.5 | 7.5 | 7.5 | 7.5 | 7.5 | 7.5 | 7.5 | 7.5 | 7.5 | 7.5 | 7.5 | 7.5 | 7.5 | 7.5 | 7.5 | 7.5 | 7.5 | 7.5 | 7.5 | 7.5 | 7.5 | 7.5 | 7.5 | 7.5 | 7.5 | 7.5 | 7.5 | 7.5 | 7.5 | 7.5 | 7.5 | 7.5 | 7.5 | 7.5 | 7.5 | 7.5 | 7.5 | 7.5 | 7.5 | 7.5 | 7.5 | 7.5 | 7.5 | 7.5 | 7.5 | 7.5 | 7.5 | 7.5 | 7.5 | 7.5 | 7.5 | 7.5 | 7.5 | 7.5 | 7.5 | 7.5 | 7.5 | 7.5 | 7.5 | 7.5 | 7.5 | 7.5 | 7.5 | 7.5 | 7.5 | 7.5 | 7.5 | 7.5 | 7.5 | 7.5 | 7.5 | 7.5 | 7.5 | 7.5 | 7.5 | 7.5 | 7.5 | 7.5 | 7.5 | 7.5 | 7.5 | 7.5 | 7.5 | 7.5 | 7.5 | 7.5 | 7.5 | 7.5 | 7.5 | 7.5 | 7.5 | 7.5 | 7.5 | 7.5 | 7.5 | 7.5 | 7.5 | 7.5 | 7.5 | 7.5 | 7.5 | 7.5 | 7.5 | 7.5 | 7.5 | 7.5 | 7.5 | 7.5 | 7.5 | 7.5 | 7.5 | 7.5 | 7.5 | 7.5 | 7.5 | 7.5 | 7.5 | 7.5 | 7.5 | 7.5 | 7.5 | 7.5 | 7.5 | 7.5 | 7.5 | 7.5 | 7.5 | 7.5 | 7.5 | 7.5 | 7.5 | 7.5 | 7.5 | 7.5 | 7.5 | 7.5 | 7.5 | 7.5 | 7.5 | 7.5 | 7.5 | 7.5 | 7.5 | 7.5 | 7.5 | 7.5 | 7.5 | 7.5 | 7.5 | 7.5 | 7.5 | 7.5 | 7.5 | 7.5 | 7.5 | 7.5 | 7.5 | 7.5 | 7.5 | 7.5 | 7.5 | 7.5 | 7.5 | 7.5 | 7.5 | 7.5 | 7.5 | 7.5 | 7.5 | 7.5 | 7.5 | 7.5 | 7.5 | 7.5 | 7.5 | 7.5 | 7.5 | 7.5 | 7.5 | 7.5 | 7.5 | 7.5 | 7.5 | 7.5 | 7.5 | 7.5 | 7.5 | 7.5 | 7.5 | 7.5 | 7.5 | 7.5 | 7.5 | 7.5 | 7.5 | 7.5 | 7.5 | 7.5 | 7.5 | 7.5 | 7.5 | 7.5 | 7.5 | 7.5 | 7.5 | 7.5 | 7.5 | 7.5 | 7.5 | 7.5 | 7.5 | 7.5 | 7.5 | 7.5 | 7.5 | 7