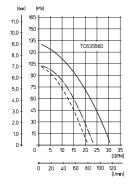

Centrifugal pump pressure is stated as delivery head in Feet, (m) and PSI.

The diagrams of immersion pump types STA404; with semi-open impellers, and STC63S560, with closed impellers, show the rates for coolants of different viscosities and different specific weights in ft (m) and PSI (bar) respectively.